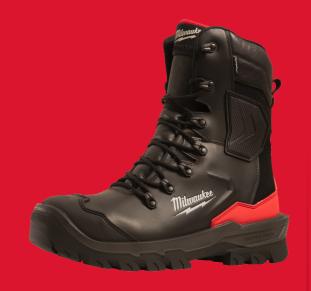

## ARMOURTRED™ S7S SAFETY BOOTS BLACK 1H110111W CI AN HRO SC FO LG SR

- Durable and protective safety boots for heavy duty jobsite protection.
- ENERGY FOAM heel cushioning system for superior energy return and maximum comfort.
- STEP-RELEASE™ heel for a convenient and rapid shoe removal.
- ROLLCAGE™ heel stabilizer for great stability even in demanding terrain.
- SHOCKSHIELD front hammer for added protection and rubber reinforced outsole with strong studs for best grip in demanding terrain.
- Sympatex® waterproof membrane to stay dry.
- Lace pocket for storing shoelaces to prevent unintentional opening, tripping hazards and lace damage.
- Full grain cow leather upper to protect from water, dust and dirt and is easy to clean.
- Ankle protectors for added durabiliy and protection.
- Ladder grip sole area to climb up ladders safely.
- Scuff cap for increased toe cap protection and durability.
- Heat Resistant outsole to 300°C.
- · Cold insulation of outsole complex.
- Certified according to EN ISO 20345:2022 S7S CI AN HRO SC FO LG SR.